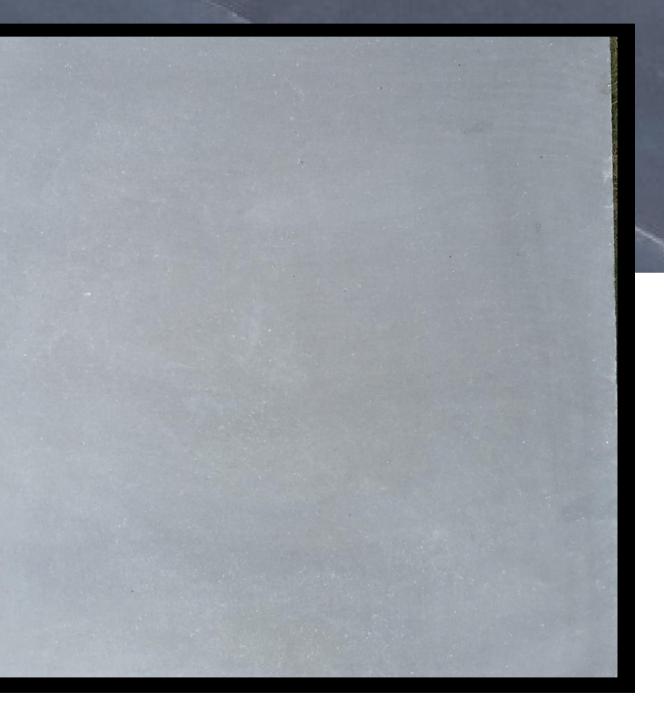

# **BLACK GLOW**

(Available size - 30x60cm , 60x60 cm Thickness - 18 mm)

## **Elegant Choice for Interior**