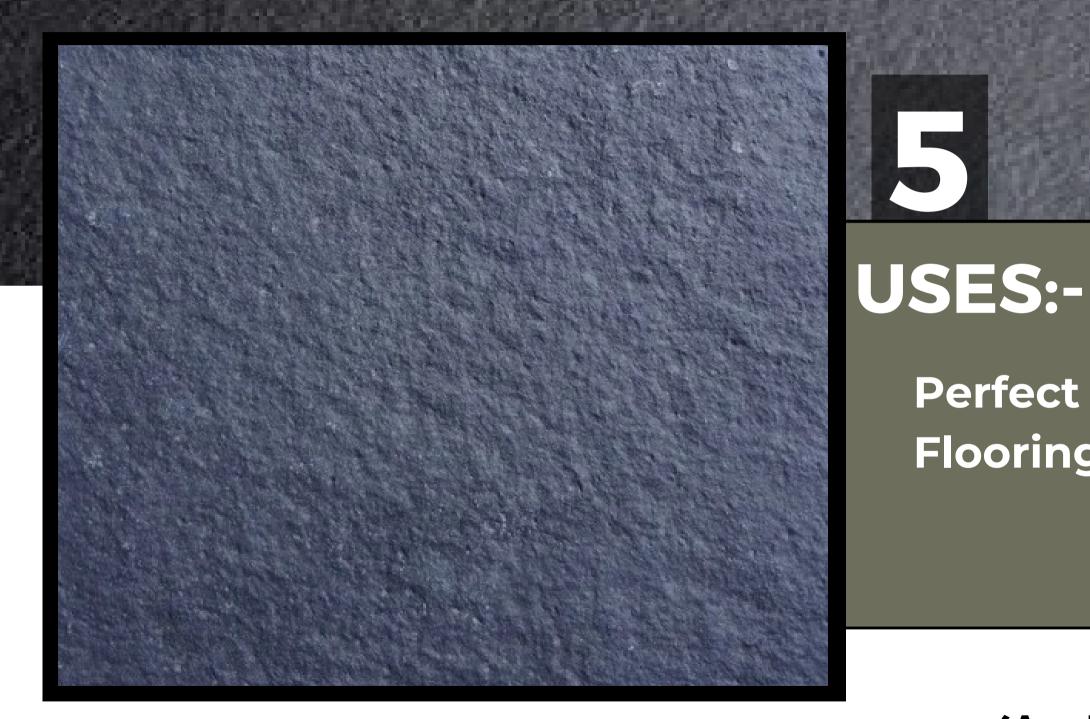

# **BLACK NATURAL**

(Available size - 30x60cm , 60x60 cm Thickness - 18 mm)

#### Perfect Choice for Outdoor Flooring.