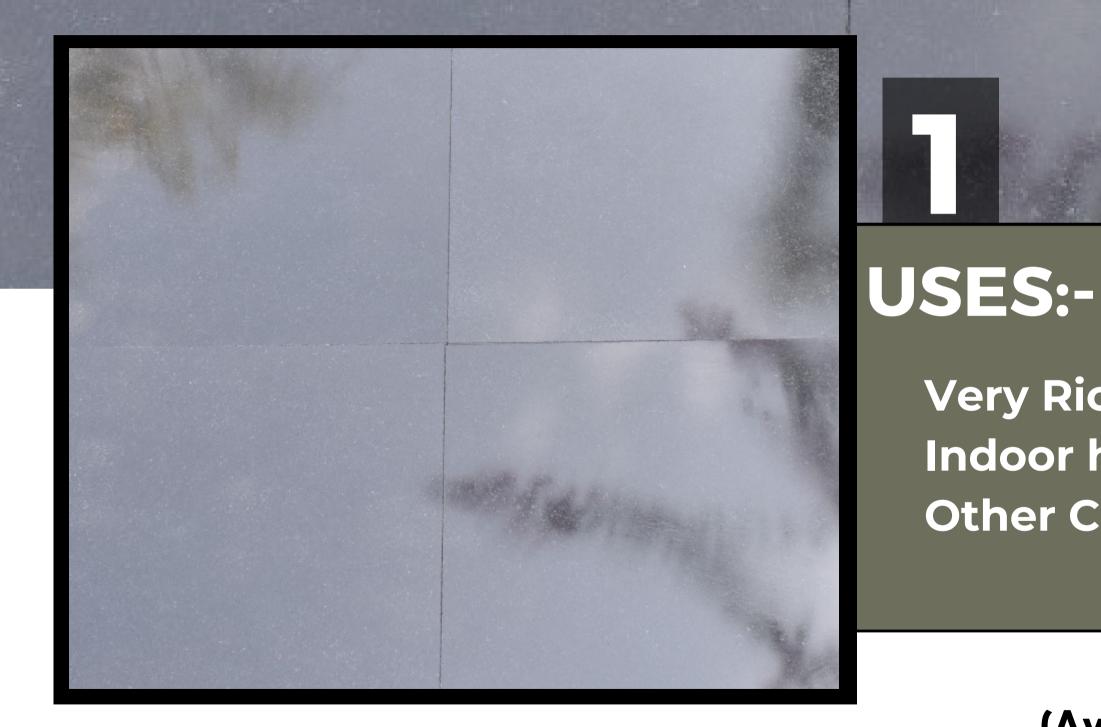

## BLACK MIRROR

(Available size - 30x60cm , 60x60 cm Thickness - 18 mm)

Very Rich & classy Choice for Indoor home Lounge or Other Commercial project.