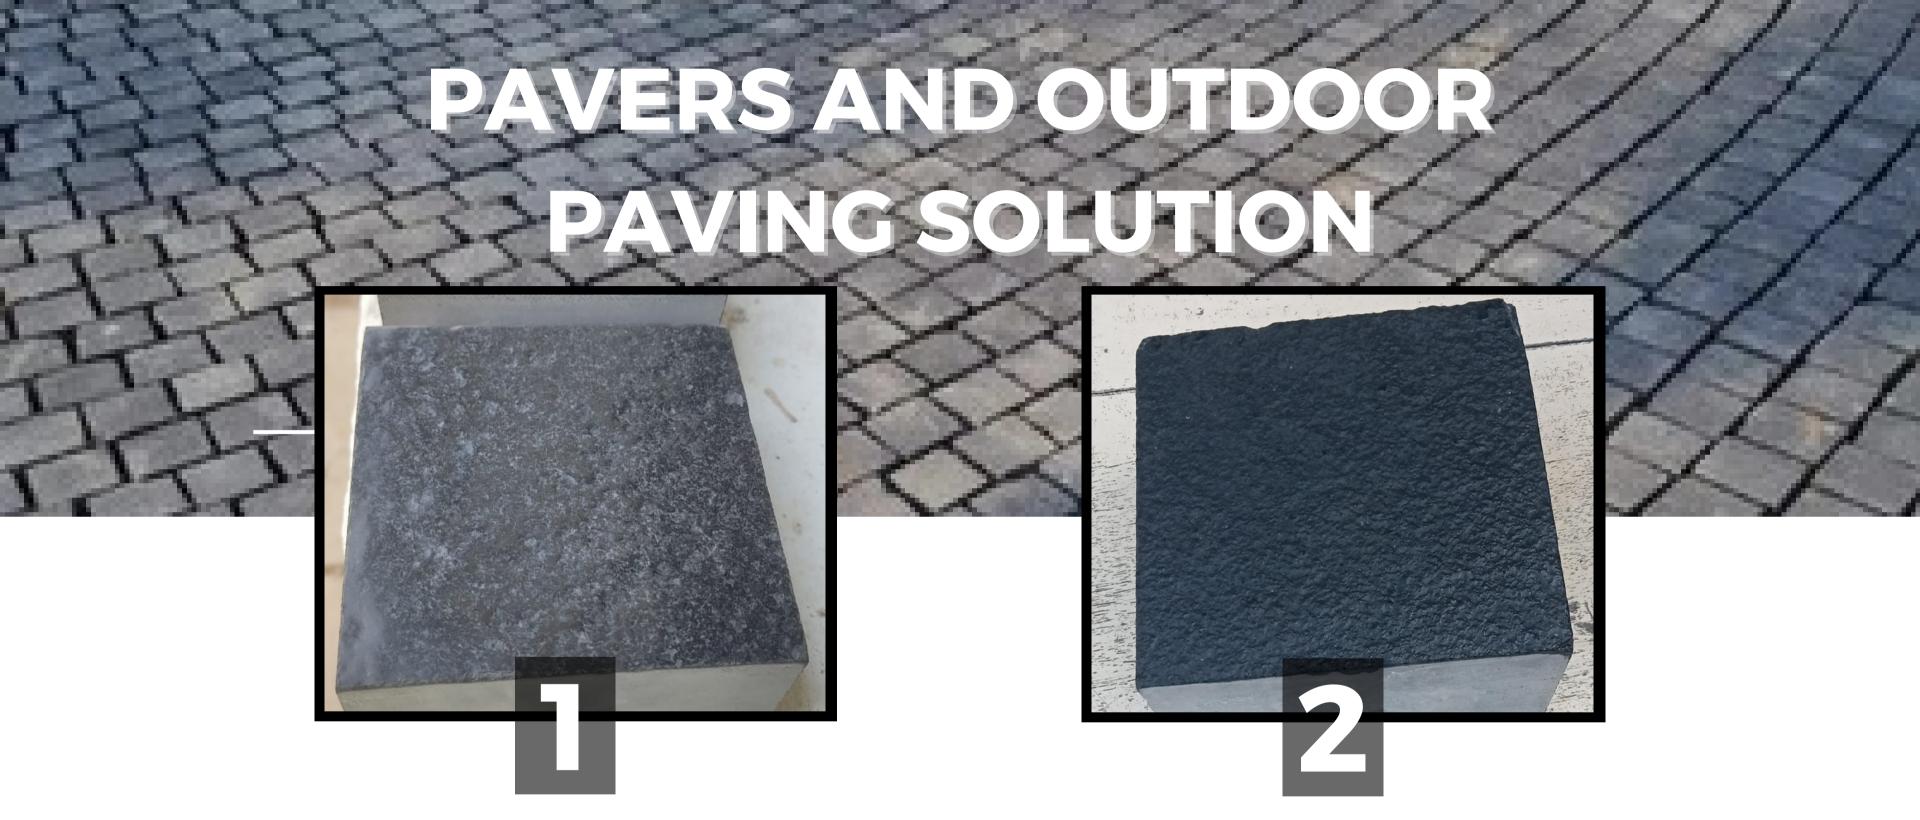

## **PAVING SOLUTION**

#### **BLACK COBBLE LEATHER FINISH**

Size Available in 10x10cm (40-50mm)

## **BLACK COBBLE STONE**