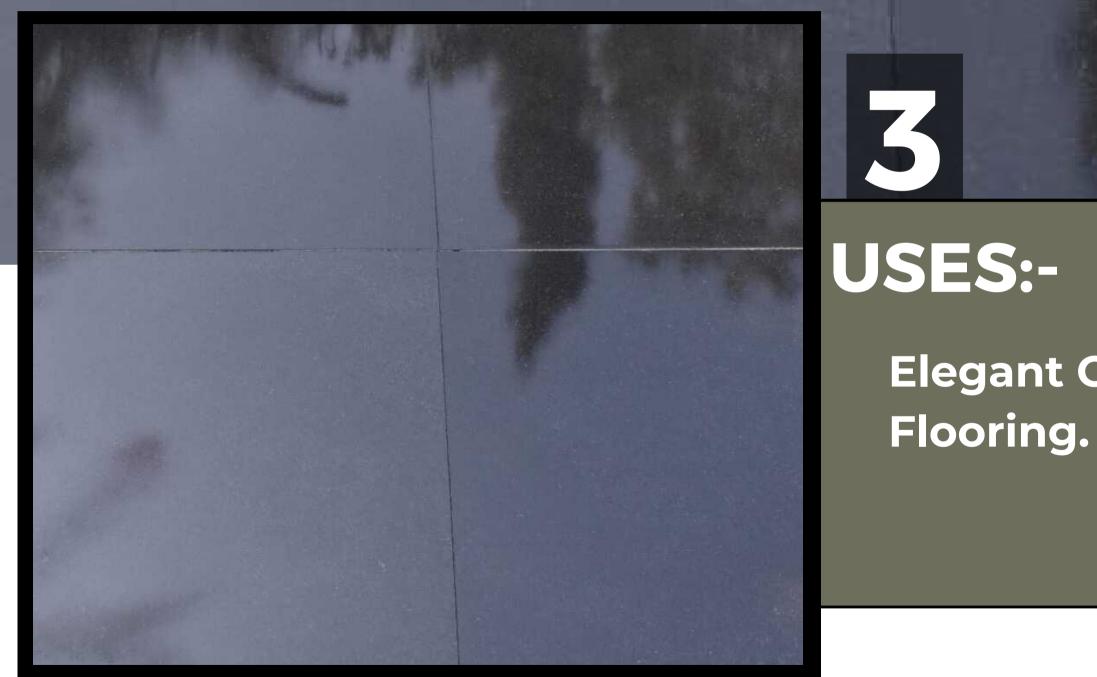

## BLACK MIRROR

(Available size - 30x60cm , 60x60 cm Thickness - 18 mm)

Very Rich & classy Choice for Indoor home Lounge or Other Commercial project.